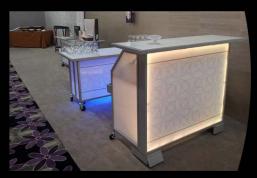

#### SmartBar Side by Side

Hotel Interior

White Frame

Damask Pattern Front Design

IT ROLLS! IT FOLDS! IT LIGHTS UP!