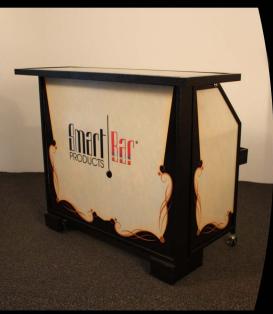

nt Design



IT ROLLS! IT FOLDS! IT LIGHTS UP!



# SmartBar Accompanying Cabanas

Matching Styles

**Promoting Products** 



IT ROLLS! IT FOLDS! IT LIGHTS UP!





# SmartBar Matching Décor

Interior Design

Architectural Elements

Flooring and Walls



IT ROLLS! IT FOLDS! IT LIGHTS UP!





# SmartBar Casual & High End

Banquets

Match Patio Styles

Accommodate Carpets



TROUS! TFOLDS! THIGHTS UP!



# SmartBar Bistro style

Modern & Vintage

Retro Twists



TROUS! TFOLDS! TUGHTS UP!



## SmartBar Permanent

Stone Styles

Marble

Onyx



# SmartBar Simple Solids

Your Blank Canvas

White Panels

White Frame







# SmartBar Fine Art

**Hotel Compliments** 

Mosaics

**Paintings** 





# SmartBar Weddings

**Photo Displays** 

Personalize

Bride & Groom



TROUS! TFOLDS! TUGHTS UP!



# SmartBar Border Design

Shaping

Accentuate Frame

Create Corner Trims