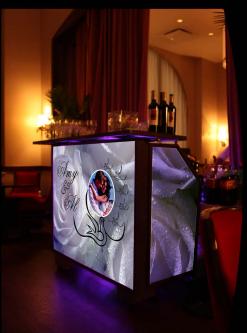

# SmartBar Weddings

**Photo Displays** 

Personalize

Bride & Groom

TROUS! TFOLDS! TUGHTS UP!